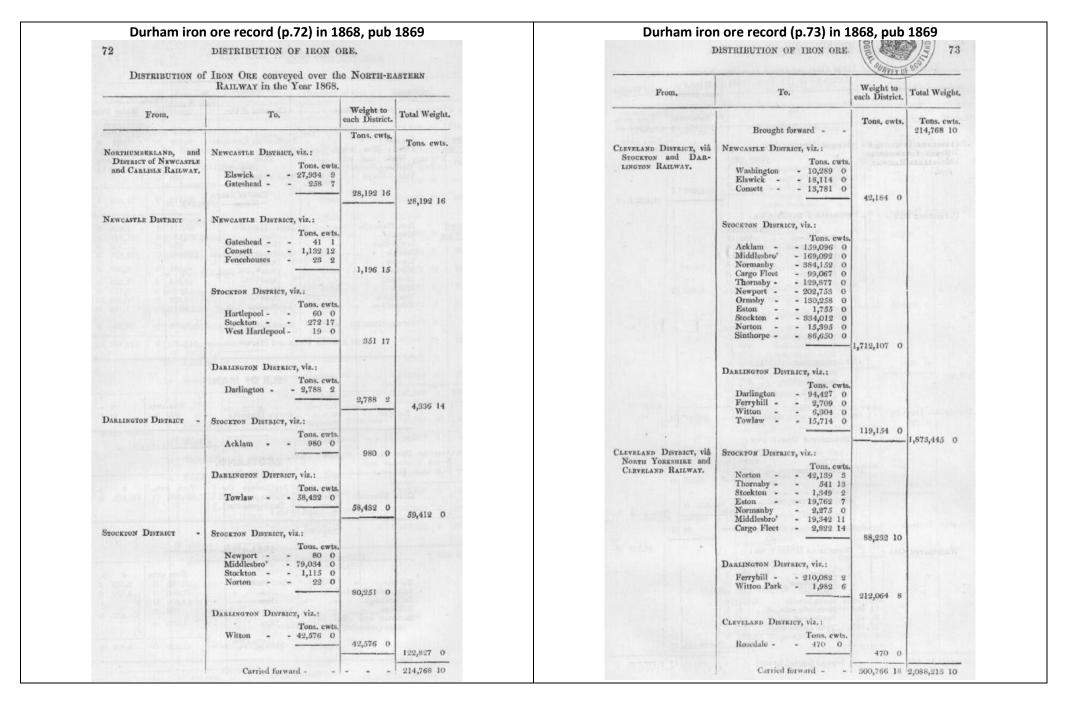

## Durham iron ore record (p.67) in 1860, pub 1861

IRON ORE RETURNS.

This HEMATITE ORE of Whitehaven was distributed as follows :-

|                 |       |         |          |        | Tons.   |
|-----------------|-------|---------|----------|--------|---------|
| To South Wales  | -     | -       | -        | -      | 177,349 |
| " STAFFORDSHIRE | AND N | ORTH W  | ALES by  | ship   | 40,881  |
| " Do.           | d     | 0.      | by :     | rail - | 2,867   |
| " SCOTLAND      |       |         | by :     | ship   | 15,163  |
| " "             |       |         |          | rail - | 21,202  |
| " NEWCASTLE AND | CLEV  | ELAND I | District | -      | 81,240  |
| IRON WORKS:     |       |         |          |        |         |
| Cleator Moor    | -     | -       | -        | -7     | 128,149 |
| Workington, &c  | 2.    | -       | -        | - 5    | 120,149 |
| Total           |       | _       | _        | -      | 466.851 |

RAILWAY DISTRIBUTION OF CUMBERLAND IRON ORE. By North-Eastern Railway.

| From             |          | То                      |                                              | Weight to<br>each<br>District. | Total<br>Weight. |
|------------------|----------|-------------------------|----------------------------------------------|--------------------------------|------------------|
| WHITEHAVEN Ore   | carried  | Newcastle District      |                                              | Tons. cwts                     | Tous. cwts.      |
| by North-eastern | Railway  | Consett - &             | 55,484 15                                    |                                |                  |
|                  |          | Jarrow -<br>Gateshead - | $1,528 	ext{ } 16\frac{1}{2}$ $4 	ext{ } 12$ |                                |                  |
|                  |          | Wallsend -              | 476 S3                                       | 57,494 7                       | 1                |
| Ditto -          |          | STOCKTON DISTRICT,      |                                              | 01,102                         |                  |
|                  |          | Middlesbro' -           |                                              | 3,069 3                        | ł                |
|                  |          | Stockton -              |                                              |                                |                  |
| Ditto -          |          | DARLINGTON DISTRIC      | cr, viz.—                                    |                                |                  |
|                  |          |                         | 3,279 2                                      |                                | MI.              |
|                  |          | Towlaw -                | 217 15                                       |                                |                  |
|                  |          | Ferry Hill -            | $102  7\frac{1}{2}$                          | 3,599 4                        | ė                |
| т                | otal Ore | carried by North-ea     | stern Raily                                  | way from                       |                  |
|                  |          | ven District -          | -                                            |                                | 64,162 15        |