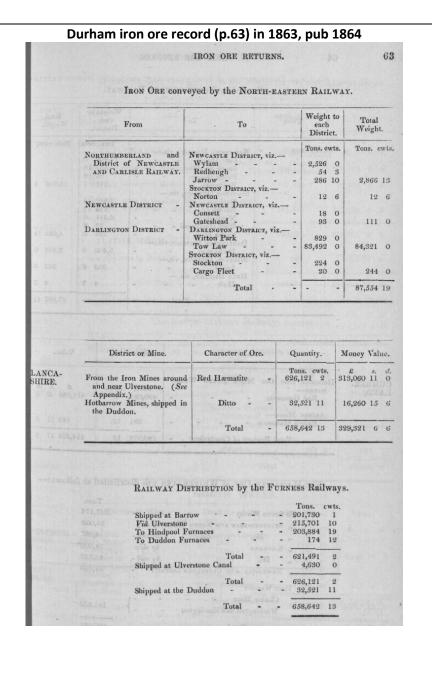

| Ormesby                         | FRICT. 6         |
| 107/18            | 3                     | 9**                | South Bank Iron Company -                             | South Bank                      | 7                |
|                   | 4                     | 5††                | Gilkes, Wilson, Pease, & Co.                          | Tees                            | 8                |
|                   | 2                     | 2                  | Hopkins and Co                                        | Tees Side                       | 9                |
| 12                |                       |                    |                                                       |                                 |                  |







## Mineral Statistics for 1864, pub 1865

from http://pubs.bgs.ac.uk/publications.html?pubID=B02461

## MEMOIRS

OF THE

GEOLOGICAL SURVEY OF GREAT BRITAIN

AND OF THE

MUSEUM OF PRACTICAL GEOLOGY.

# MINERAL STATISTICS

OF THE

UNITED KINGDOM OF GREAT BRITAIN
AND IRELAND,

FOR THE YEAR 1864.

WITH AN APPENDIX.

BY ROBERT HUNT, F.R.S.,

KERPER OF MINING RECORDS.

PUBLISHED BY ORDER OF THE LORDS COMMISSIONERS OF HER MAJESTY'S TREASURY.

LONDON:

PRINTED FOR HER MAJESTY'S STATIONEEY OFFICE:

PUBLISHED BY

LONGMANS, GREEN, READER, & DYER;

AND BY

EDWARD STANFORD, 6, CHARING CROSS, S.W.

1865.

12287.

[Price 2s.]

|                                           | De    | etails of BLAST FURI          | NACES in Blast, and of the<br>made in 1864.            | Quantit            | ies of P   |