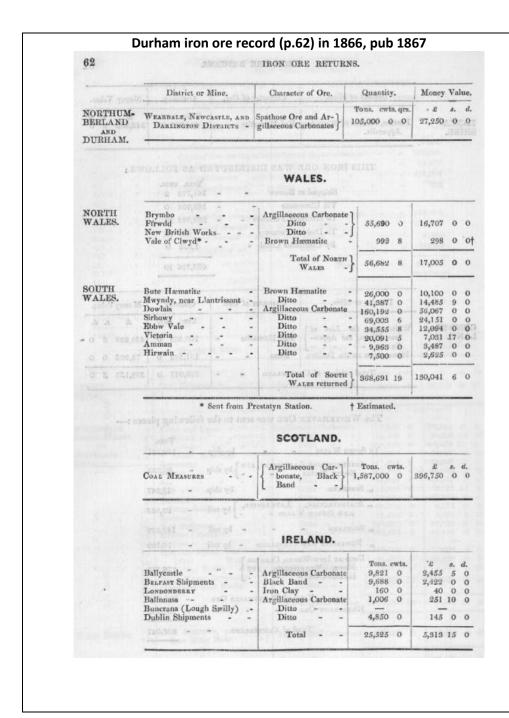

#### NORTHUMBERLAND AND DURHAM.

| District of Mines.     | Character of Ore,               | Quantity. | Value. |
|------------------------|---------------------------------|-----------|--------|
| WEARDALE and NEWCASTLE | Brown Hæmatite and Argillaceous | Tons.     | £      |
| District,              | Carbonate,                      | 12,500    | 3,125  |