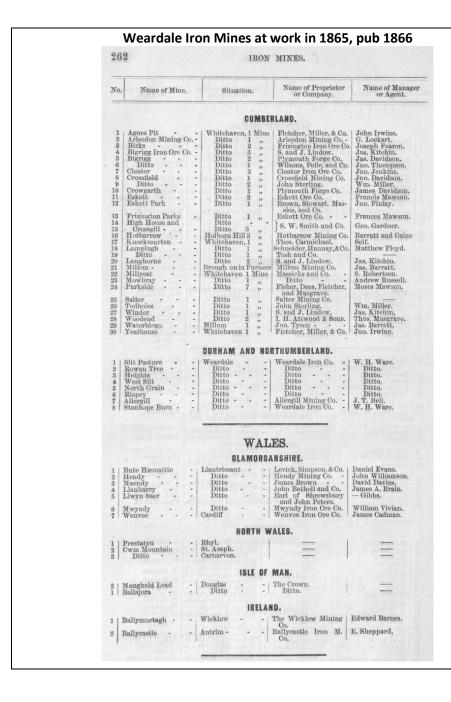

Records of iron ore production and blast furnaces were first produced for 1854, published in 1855.

Lists of iron mines at work were included in the Mineral Statistics from 1863, published 1864, with the Weardale Iron Mines first being listed from 1864, published 1865. (But it is possible that this list for Weardale was not updated each year).