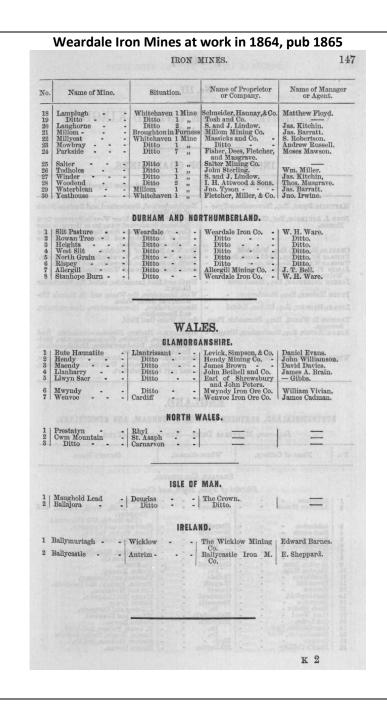

Records of iron ore production and blast furnaces were first produced for 1854, published in 1855.

Lists of iron mines at work were included in the Mineral Statistics from 1863, published 1864, with the Weardale Iron Mines first being listed from 1864, published 1865. (But it is possible that this list for Weardale was not updated each year).