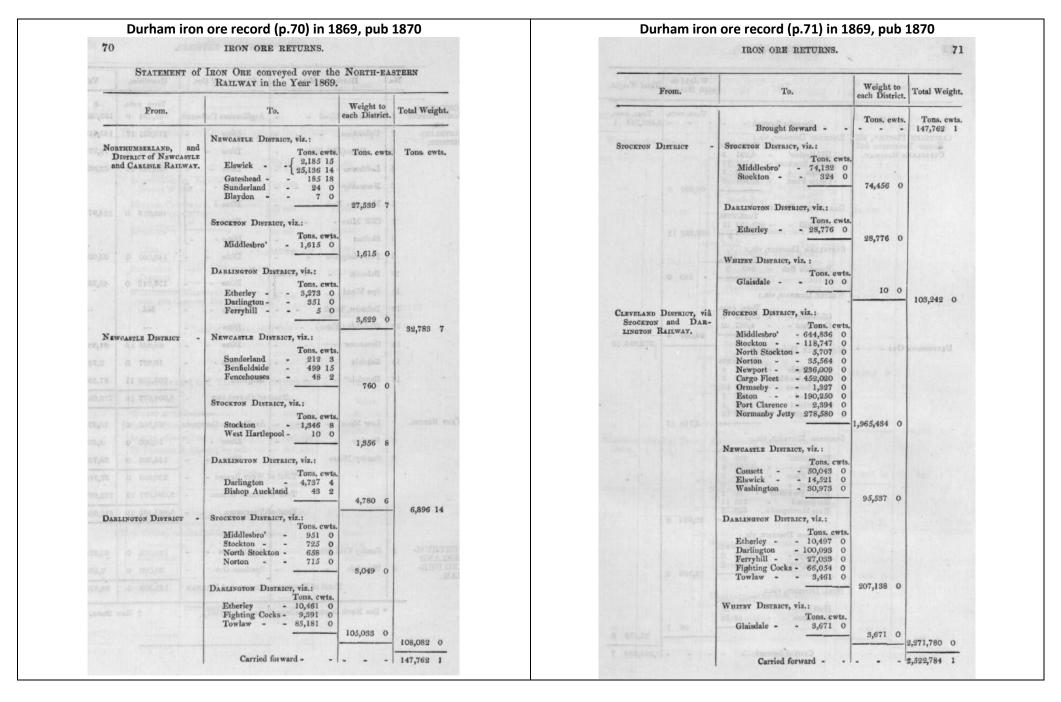

## Durham iron ore record (p.67) in 1860, pub 1861

IRON ORE RETURNS.

This HEMATITE ORE of Whitehaven was distributed as follows :-

|                 |       |         |          |        | Tons.   |
|-----------------|-------|---------|----------|--------|---------|
| To South Wales  | -     | -       | -        | -      | 177,349 |
| " STAFFORDSHIRE | AND N | ORTH W  | ALES by  | ship   | 40,881  |
| " Do.           | d     | 0.      | by :     | rail - | 2,867   |
| " SCOTLAND      |       |         | by :     | ship   | 15,163  |
| " "             |       |         |          | rail - | 21,202  |
| " NEWCASTLE AND | CLEV  | ELAND I | District | -      | 81,240  |
| IRON WORKS:     |       |         |          |        |         |
| Cleator Moor    | -     | -       | -        | -7     | 128,149 |
| Workington, &c  | 2.    | -       | -        | - 5    | 120,149 |
| Total           |       | _       | _        | -      | 466.851 |

RAILWAY DISTRIBUTION OF CUMBERLAND IRON ORE. By North-Eastern Railway.

| From             |          | То                      |                                              | Weight to<br>each<br>District. | Total<br>Weight. |
|------------------|----------|-------------------------|----------------------------------------------|--------------------------------|------------------|
| WHITEHAVEN Ore   | carried  | Newcastle District      |                                              | Tons. cwts                     | Tous. cwts.      |
| by North-eastern | Railway  | Consett - &             | 55,484 15                                    |                                |                  |
|                  |          | Jarrow -<br>Gateshead - | $1,528 	ext{ } 16\frac{1}{2}$ $4 	ext{ } 12$ |                                |                  |
|                  |          | Wallsend -              | 476 S3                                       | 57,494 7                       | 1                |
| Ditto -          |          | STOCKTON DISTRICT,      |                                              | 01,102                         |                  |
|                  |          | Middlesbro' -           |                                              | 3,069 3                        | ł                |
|                  |          | Stockton -              |                                              |                                |                  |
| Ditto -          |          | DARLINGTON DISTRIC      | cr, viz.—                                    |                                |                  |
|                  |          |                         | 3,279 2                                      |                                | MI.              |
|                  |          | Towlaw -                | 217 15                                       |                                |                  |
|                  |          | Ferry Hill -            | $102  7\frac{1}{2}$                          | 3,599 4                        | ė                |
| т                | otal Ore | carried by North-ea     | stern Raily                                  | way from                       |                  |
|                  |          | ven District -          | -                                            |                                | 64,162 15        |