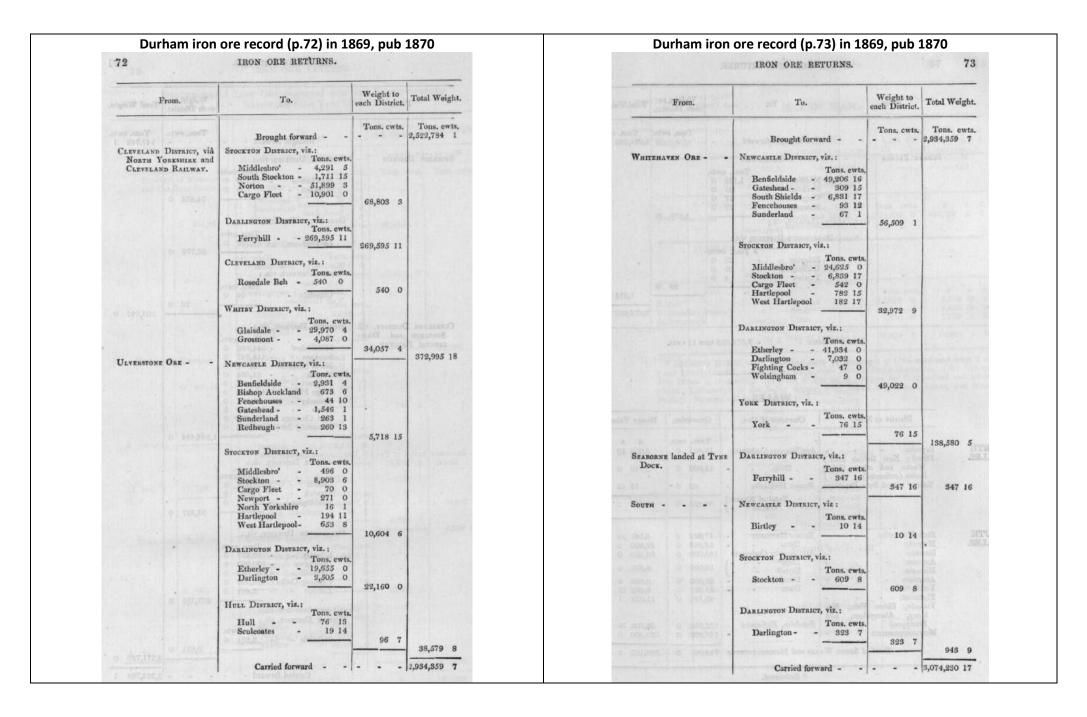

## Durham iron ore record (p.67) in 1860, pub 1861

IRON ORE RETURNS.

This HEMATITE ORE of Whitehaven was distributed as follows :-

|                 |       |         |          |        | Tons.   |
|-----------------|-------|---------|----------|--------|---------|
| To South Wales  | -     | -       | -        | -      | 177,349 |
| " STAFFORDSHIRE | AND N | ORTH W  | ALES by  | ship   | 40,881  |
| " Do.           | d     | 0.      | by :     | rail - | 2,867   |
| " SCOTLAND      |       |         | by :     | ship   | 15,163  |
| " "             |       |         |          | rail - | 21,202  |
| " NEWCASTLE AND | CLEV  | ELAND I | District | -      | 81,240  |
| IRON WORKS:     |       |         |          |        |         |
| Cleator Moor    | -     | -       | -        | -7     | 128,149 |
| Workington, &c  | 2.    | -       | -        | - 5    | 120,149 |
| Total           |       | _       | _        | -      | 466.851 |

RAILWAY DISTRIBUTION OF CUMBERLAND IRON ORE. By North-Eastern Railway.

| From             |          | То                      |                                              | Weight to<br>each<br>District. | Total<br>Weight. |
|------------------|----------|-------------------------|----------------------------------------------|--------------------------------|------------------|
| WHITEHAVEN Ore   | carried  | Newcastle District      |                                              | Tons. cwts                     | Tous. cwts.      |
| by North-eastern | Railway  | Consett - &             | 55,484 15                                    |                                |                  |
|                  |          | Jarrow -<br>Gateshead - | $1,528 	ext{ } 16\frac{1}{2}$ $4 	ext{ } 12$ |                                |                  |
|                  |          | Wallsend -              | 476 S3                                       | 57,494 7                       | 1                |
| Ditto -          |          | STOCKTON DISTRICT,      |                                              | 01,102                         |                  |
|                  |          | Middlesbro' -           |                                              | 3,069 3                        | ł                |
|                  |          | Stockton -              |                                              |                                |                  |
| Ditto -          |          | DARLINGTON DISTRIC      | cr, viz.—                                    |                                |                  |
|                  |          |                         | 3,279 2                                      |                                | MI.              |
|                  |          | Towlaw -                | 217 15                                       |                                |                  |
|                  |          | Ferry Hill -            | $102  7\frac{1}{2}$                          | 3,599 4                        | ė                |
| т                | otal Ore | carried by North-ea     | stern Raily                                  | way from                       |                  |
|                  |          | ven District -          | -                                            |                                | 64,162 15        |