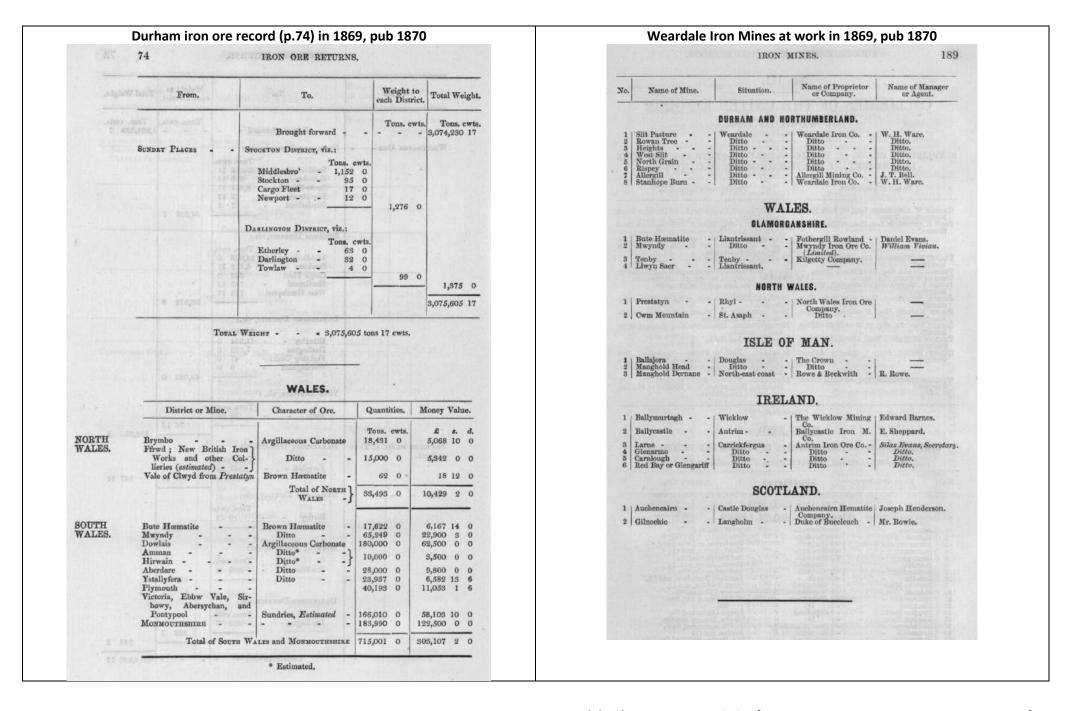

Records of iron ore production and blast furnaces were first produced for 1854, published in 1855.

Lists of iron mines at work were included in the Mineral Statistics from 1863, published 1864, with the Weardale Iron Mines first being listed from 1864, published 1865. (But it is possible that this list for Weardale was not updated each year).

Lists of Bessemer Converters were included in the Mineral Statistics from 1868, published 1869.