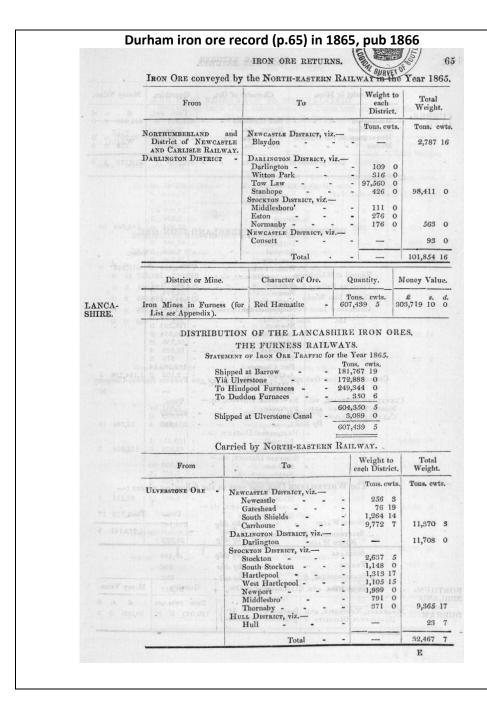

## Durham iron ore record (p.67) in 1860, pub 1861

IRON ORE RETURNS.

This HEMATITE ORE of Whitehaven was distributed as follows :-

|                 |       |         |          |        | Tons.   |
|-----------------|-------|---------|----------|--------|---------|
| To South Wales  | -     | -       | -        | -      | 177,349 |
| " STAFFORDSHIRE | AND N | ORTH W  | ALES by  | ship   | 40,881  |
| " Do.           | d     | 0.      | by :     | rail - | 2,867   |
| " SCOTLAND      |       |         | by :     | ship   | 15,163  |
| " "             |       |         |          | rail - | 21,202  |
| " NEWCASTLE AND | CLEV  | ELAND I | District | -      | 81,240  |
| IRON WORKS:     |       |         |          |        |         |
| Cleator Moor    | -     | -       | -        | -7     | 128,149 |
| Workington, &c  | 2.    | -       | -        | - 5    | 120,149 |
| Total           |       | _       | _        | -      | 466.851 |

RAILWAY DISTRIBUTION OF CUMBERLAND IRON ORE. By North-Eastern Railway.

| From             |          | То                      |                                              | Weight to<br>each<br>District. | Total<br>Weight. |
|------------------|----------|-------------------------|----------------------------------------------|--------------------------------|------------------|
| WHITEHAVEN Ore   | carried  | Newcastle District      |                                              | Tons. cwts                     | Tous. cwts.      |
| by North-eastern | Railway  | Consett - &             | 55,484 15                                    |                                |                  |
|                  |          | Jarrow -<br>Gateshead - | $1,528 	ext{ } 16\frac{1}{2}$ $4 	ext{ } 12$ |                                |                  |
|                  |          | Wallsend -              | 476 S3                                       | 57,494 7                       | 1                |
| Ditto -          |          | STOCKTON DISTRICT,      |                                              | 01,102                         |                  |
|                  |          | Middlesbro' -           |                                              | 3,069 3                        | ł                |
|                  |          | Stockton -              |                                              |                                |                  |
| Ditto -          |          | DARLINGTON DISTRIC      | cr, viz.—                                    |                                |                  |
|                  |          |                         | 3,279 2                                      |                                | MI.              |
|                  |          | Towlaw -                | 217 15                                       |                                |                  |
|                  |          | Ferry Hill -            | $102  7\frac{1}{2}$                          | 3,599 4                        | ė                |
| т                | otal Ore | carried by North-ea     | stern Raily                                  | way from                       |                  |
|                  |          | ven District -          | -                                            |                                | 64,162 15        |

#### By NEWCASTLE AND CARLISLE RAILWAY.

| From                       | То                             | Weight.      |
|----------------------------|--------------------------------|--------------|
| WHITEHAVEN and ALSTON MOOR | Northumberland Iron Furnaces - | 83,661 Tons. |

#### NORTHUMBERLAND AND DURHAM.

| District of Mines.     | Character of Ore,               | Quantity. | Value. |
|------------------------|---------------------------------|-----------|--------|
| WEARDALE and NEWCASTLE | Brown Hæmatite and Argillaceous | Tons.     | £      |
| District,              | Carbonate,                      | 12,500    | 3,125  |