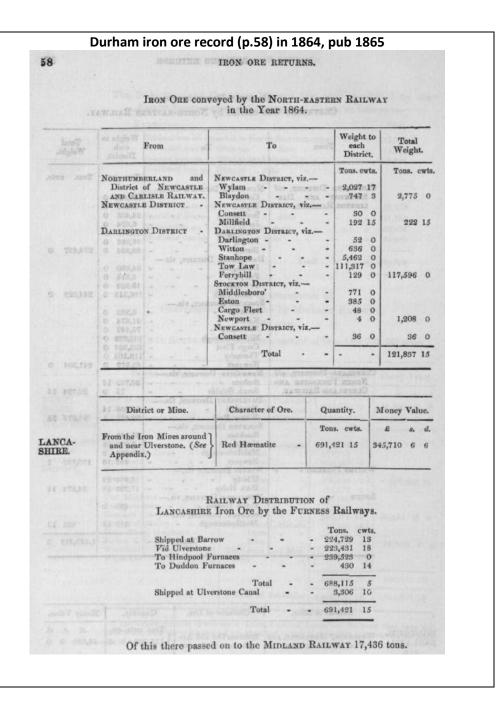

## Durham iron ore record (p.67) in 1860, pub 1861

IRON ORE RETURNS.

This HEMATITE ORE of Whitehaven was distributed as follows :-

|                 |       |         |          |        | Tons.   |
|-----------------|-------|---------|----------|--------|---------|
| To South Wales  | -     | -       | -        | -      | 177,349 |
| " STAFFORDSHIRE | AND N | ORTH W  | ALES by  | ship   | 40,881  |
| " Do.           | d     | 0.      | by :     | rail - | 2,867   |
| " SCOTLAND      |       |         | by :     | ship   | 15,163  |
| " "             |       |         |          | rail - | 21,202  |
| " NEWCASTLE AND | CLEV  | ELAND I | District | -      | 81,240  |
| IRON WORKS:     |       |         |          |        |         |
| Cleator Moor    | -     | -       | -        | -7     | 128,149 |
| Workington, &c  | 2.    | -       | -        | - 5    | 120,149 |
| Total           |       | _       | _        | -      | 466.851 |

RAILWAY DISTRIBUTION OF CUMBERLAND IRON ORE. By North-Eastern Railway.

| From             |          | То                      |                                              | Weight to<br>each<br>District. | Total<br>Weight. |
|------------------|----------|-------------------------|----------------------------------------------|--------------------------------|------------------|
| WHITEHAVEN Ore   | carried  | Newcastle District      |                                              | Tons. cwts                     | Tous. cwts.      |
| by North-eastern | Railway  | Consett - &             | 55,484 15                                    |                                |                  |
|                  |          | Jarrow -<br>Gateshead - | $1,528 	ext{ } 16\frac{1}{2}$ $4 	ext{ } 12$ |                                |                  |
|                  |          | Wallsend -              | 476 S3                                       | 57,494 7                       | 1                |
| Ditto -          |          | STOCKTON DISTRICT,      |                                              | 01,102                         |                  |
|                  |          | Middlesbro' -           |                                              | 3,069 3                        | ł                |
|                  |          | Stockton -              |                                              |                                |                  |
| Ditto -          |          | DARLINGTON DISTRIC      | cr, viz.—                                    |                                |                  |
|                  |          |                         | 3,279 2                                      |                                | MI.              |
|                  |          | Towlaw -                | 217 15                                       |                                |                  |
|                  |          | Ferry Hill -            | $102  7\frac{1}{2}$                          | 3,599 4                        | ė                |
| т                | otal Ore | carried by North-ea     | stern Raily                                  | way from                       |                  |
|                  |          | ven District -          | -                                            |                                | 64,162 15        |

#### By NEWCASTLE AND CARLISLE RAILWAY.

| From                       | То                             | Weight.      |
|----------------------------|--------------------------------|--------------|
| WHITEHAVEN and ALSTON MOOR | Northumberland Iron Furnaces - | 83,661 Tons. |

#### NORTHUMBERLAND AND DURHAM.

| District of Mines.     | Character of Ore,               | Quantity. | Value. |
|------------------------|---------------------------------|-----------|--------|
| WEARDALE and NEWCASTLE | Brown Hæmatite and Argillaceous | Tons.     | £      |
| District,              | Carbonate,                      | 12,500    | 3,125  |