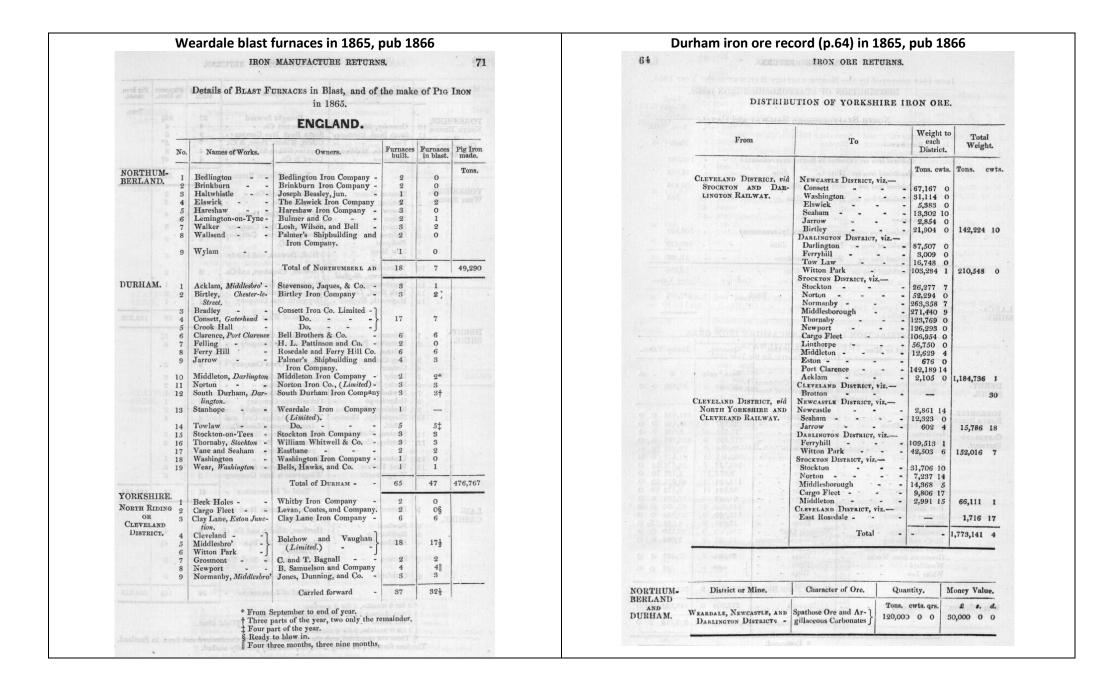

#### DURHAM.

TOTAL NUMBER OF FURNACES IN BLAST, 37.

| 1           | Birtley            | Birtley Iron Company -      | 3           | 2                     |    |
|-------------|--------------------|-----------------------------|-------------|-----------------------|----|
| 2           | Bishop Wearmouth - | Derwent & Consett Iron Co.  |             |                       |    |
| 3           | Bradley (Shotley)  | Do                          | 18          | 10                    |    |
| 4           | Consett            | Do                          |             |                       |    |
| 5           | Crook Hall -       | Do                          |             | 1 1                   |    |
| 5<br>6<br>7 | Clarence           | Bell, Brothers              | .5          | 4                     |    |
| 7           | South Durham -     | South Durham Iron Company   | 5<br>3      | 4 2                   |    |
| 8           | Stockton-on-Tees - | Holdsworth, Bennington,     |             |                       |    |
|             |                    | Byers, and Co               | 3           | 2                     |    |
| 9           | Witton Park and }  | Bolckow and Vaughan -       | 4           | 4                     |    |
| 10          | Felling            | H. L. Pattinson and Co      | 2           | 0 1                   |    |
| 11          | Jarrow             | Jarrow Iron Works           | 2           | 2                     |    |
| 12          | Norton             | Warners, Lucas, and Barrett | 3           | 0<br>2<br>2<br>1<br>5 |    |
| 13          | Stanhope           | Weardale Iron Comp any -    | 1           | 1                     |    |
| 14          | Towlaw             | Do                          | 5           | 5                     |    |
| 15          | Washington -       | Washington Iron Company -   | 1           | 0                     |    |
| 16          | Wear               | Bells, Hawkes, and Co       | 1           | 1                     |    |
| 17          | Ferry Hill -       | James Morrison              | 3           | 2 0                   |    |
| 18          | Vane and Seaham -  | Lady Londonderry            | 3<br>2<br>3 | 0                     |    |
| 19          | Thornaby           | W. Whitwell & Co            | 3           | 0                     |    |
| 1           |                    |                             | 61          | 37                    | 37 |

Pig Iron.

Total produce of Durham - 340,921 Tons.