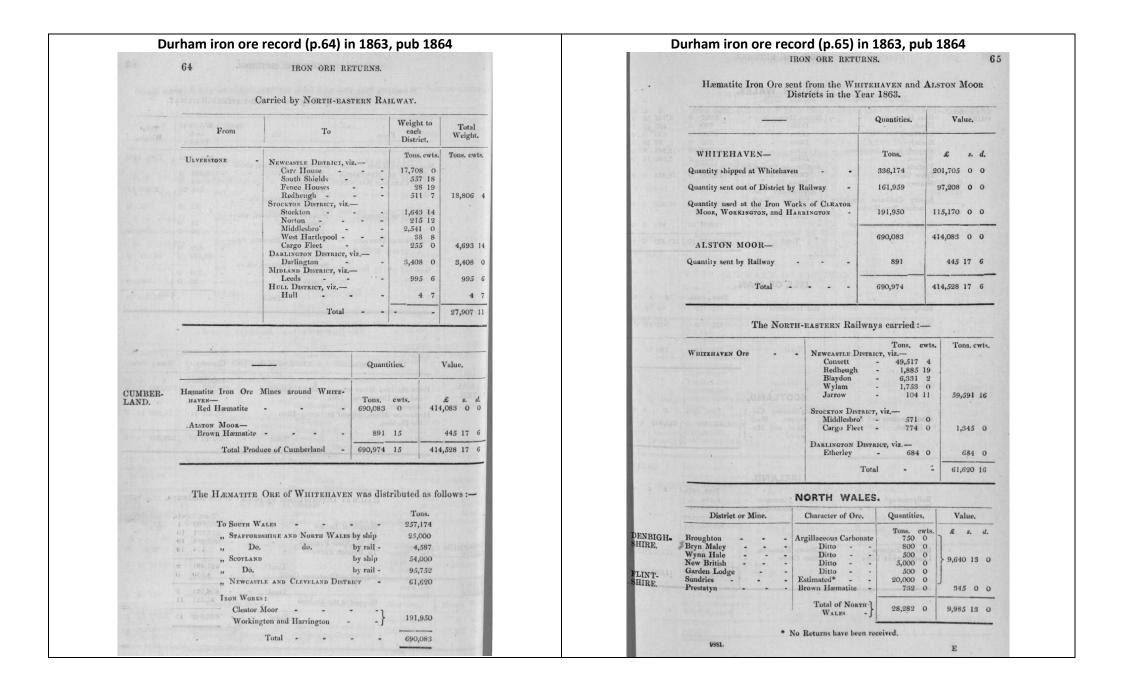

| Ormesby                         | FRICT. 6         |
| 107/18            | 3                     | 9**                | South Bank Iron Company -                             | South Bank                      | 7                |
|                   | 4                     | 5††                | Gilkes, Wilson, Pease, & Co.                          | Tees                            | 8                |
|                   | 2                     | 2                  | Hopkins and Co                                        | Tees Side                       | 9                |
| 12                |                       |                    |                                                       |                                 |                  |







## Mineral Statistics for 1864, pub 1865

from http://pubs.bgs.ac.uk/publications.html?pubID=B02461

## MEMOIRS

OF THE

GEOLOGICAL SURVEY OF GREAT BRITAIN

AND OF THE

MUSEUM OF PRACTICAL GEOLOGY.

# MINERAL STATISTICS

OF THE

UNITED KINGDOM OF GREAT BRITAIN
AND IRELAND,

FOR THE YEAR 1864.

WITH AN APPENDIX.

BY ROBERT HUNT, F.R.S.,

KERPER OF MINING RECORDS.

PUBLISHED BY ORDER OF THE LORDS COMMISSIONERS OF HER MAJESTY'S TREASURY.

LONDON:

PRINTED FOR HER MAJESTY'S STATIONEEY OFFICE:

PUBLISHED BY

LONGMANS, GREEN, READER, & DYER;

AND BY

EDWARD STANFORD, 6, CHARING CROSS, S.W.

1865.

12287.

[Price 2s.]

|                                           | De    | etails of BLAST FURI          | NACES in Blast, and of the<br>made in 1864.            | Quantit            | ies of P   | G