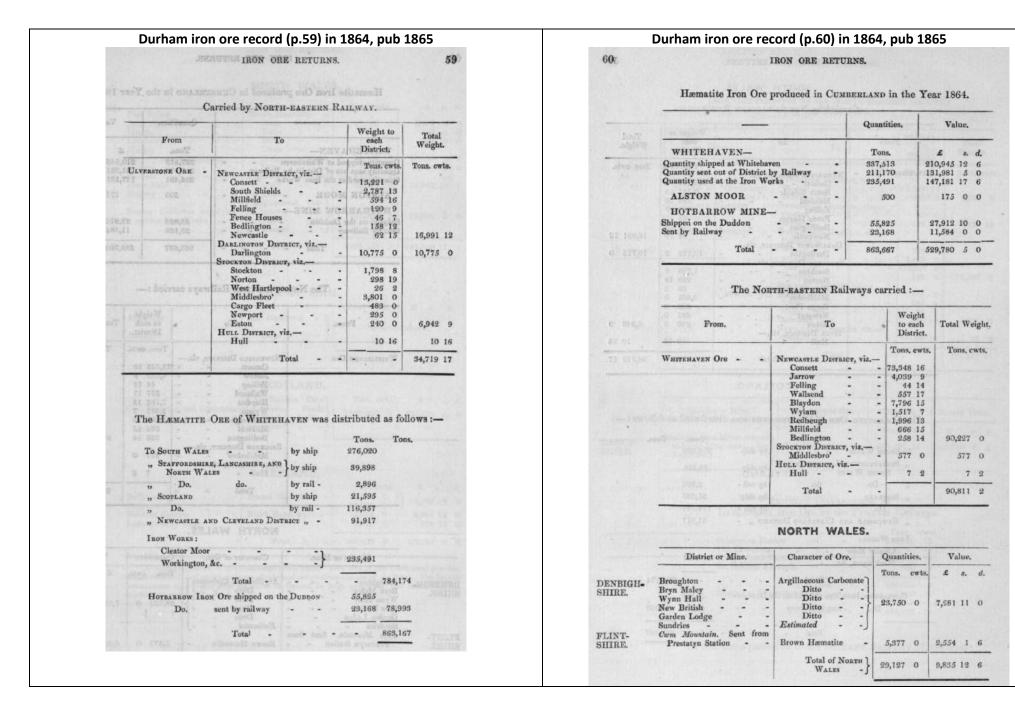

## Durham iron ore record (p.67) in 1860, pub 1861

IRON ORE RETURNS.

This HEMATITE ORE of Whitehaven was distributed as follows :-

|                 |       |         |          |        | Tons.   |
|-----------------|-------|---------|----------|--------|---------|
| To South Wales  | -     | -       | -        | -      | 177,349 |
| " STAFFORDSHIRE | AND N | ORTH W  | ALES by  | ship   | 40,881  |
| " Do.           | d     | 0.      | by :     | rail - | 2,867   |
| " SCOTLAND      |       |         | by :     | ship   | 15,163  |
| " "             |       |         |          | rail - | 21,202  |
| " NEWCASTLE AND | CLEV  | ELAND I | District | -      | 81,240  |
| IRON WORKS:     |       |         |          |        |         |
| Cleator Moor    | -     | -       | -        | -7     | 128,149 |
| Workington, &c  | 2.    | -       | -        | - 5    | 120,149 |
| Total           |       | _       | _        | -      | 466.851 |

RAILWAY DISTRIBUTION OF CUMBERLAND IRON ORE. By North-Eastern Railway.

| From             |          | То                      |                                              | Weight to<br>each<br>District. | Total<br>Weight. |
|------------------|----------|-------------------------|----------------------------------------------|--------------------------------|------------------|
| WHITEHAVEN Ore   | carried  | Newcastle District      |                                              | Tons. cwts                     | Tous. cwts.      |
| by North-eastern | Railway  | Consett - &             | 55,484 15                                    |                                |                  |
|                  |          | Jarrow -<br>Gateshead - | $1,528 	ext{ } 16\frac{1}{2}$ $4 	ext{ } 12$ |                                |                  |
|                  |          | Wallsend -              | 476 S3                                       | 57,494 7                       | 1                |
| Ditto -          |          | STOCKTON DISTRICT,      |                                              | 01,102                         |                  |
|                  |          | Middlesbro' -           |                                              | 3,069 3                        | ł                |
|                  |          | Stockton -              |                                              |                                |                  |
| Ditto -          |          | DARLINGTON DISTRIC      | cr, viz.—                                    |                                |                  |
|                  |          |                         | 3,279 2                                      |                                | MI.              |
|                  |          | Towlaw -                | 217 15                                       |                                |                  |
|                  |          | Ferry Hill -            | $102  7\frac{1}{2}$                          | 3,599 4                        | ė                |
| т                | otal Ore | carried by North-ea     | stern Raily                                  | way from                       |                  |
|                  |          | ven District -          | -                                            |                                | 64,162 15        |