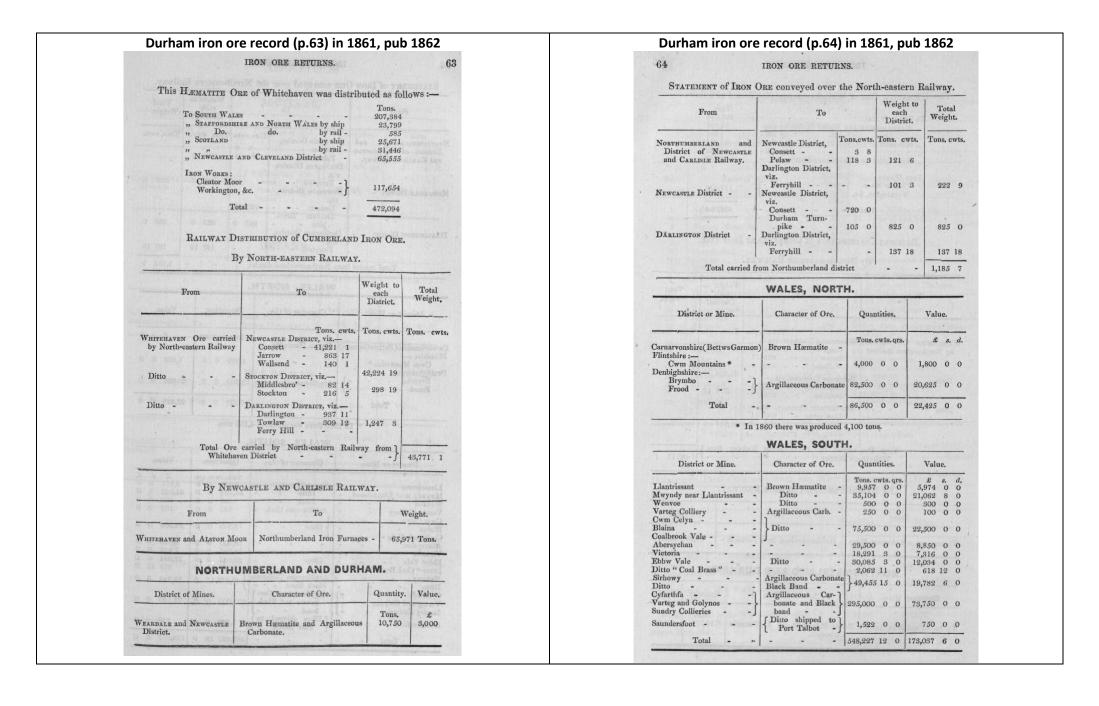

## Durham iron ore record (p.67) in 1860, pub 1861

IRON ORE RETURNS.

This HEMATITE ORE of Whitehaven was distributed as follows :-

|                 |       |         |          |        | Tons.   |
|-----------------|-------|---------|----------|--------|---------|
| To South Wales  | -     | -       | -        | -      | 177,349 |
| " STAFFORDSHIRE | AND N | ORTH W  | ALES by  | ship   | 40,881  |
| " Do.           | d     | 0.      | by :     | rail - | 2,867   |
| " SCOTLAND      |       |         | by :     | ship   | 15,163  |
| " "             |       |         |          | rail - | 21,202  |
| " NEWCASTLE AND | CLEV  | ELAND I | District | -      | 81,240  |
| IRON WORKS:     |       |         |          |        |         |
| Cleator Moor    | -     | -       | -        | -7     | 128,149 |
| Workington, &c  | 2.    | -       | -        | - 5    | 120,149 |
| Total           |       | _       | _        | -      | 466.851 |

RAILWAY DISTRIBUTION OF CUMBERLAND IRON ORE. By North-Eastern Railway.

| From             |          | То                      |                                              | Weight to<br>each<br>District. | Total<br>Weight. |
|------------------|----------|-------------------------|----------------------------------------------|--------------------------------|------------------|
| WHITEHAVEN Ore   | carried  | Newcastle District      |                                              | Tons. cwts                     | Tous. cwts.      |
| by North-eastern | Railway  | Consett - &             | 55,484 15                                    |                                |                  |
|                  |          | Jarrow -<br>Gateshead - | $1,528 	ext{ } 16\frac{1}{2}$ $4 	ext{ } 12$ |                                |                  |
|                  |          | Wallsend -              | 476 S3                                       | 57,494 7                       | 1                |
| Ditto -          |          | STOCKTON DISTRICT,      |                                              | 01,102                         |                  |
|                  |          | Middlesbro' -           |                                              | 3,069 3                        | ł                |
|                  |          | Stockton -              |                                              |                                |                  |
| Ditto -          |          | DARLINGTON DISTRIC      | cr, viz.—                                    |                                |                  |
|                  |          |                         | 3,279 2                                      |                                | MI.              |
|                  |          | Towlaw -                | 217 15                                       |                                |                  |
|                  |          | Ferry Hill -            | $102  7\frac{1}{2}$                          | 3,599 4                        | ė                |
| т                | otal Ore | carried by North-ea     | stern Raily                                  | way from                       |                  |
|                  |          | ven District -          | -                                            |                                | 64,162 15        |

#### By NEWCASTLE AND CARLISLE RAILWAY.

| From                       | То                             | Weight.      |
|----------------------------|--------------------------------|--------------|
| WHITEHAVEN and ALSTON MOOR | Northumberland Iron Furnaces - | 83,661 Tons. |

#### NORTHUMBERLAND AND DURHAM.

| District of Mines.     | Character of Ore,               | Quantity. | Value. |
|------------------------|---------------------------------|-----------|--------|
| WEARDALE and NEWCASTLE | Brown Hæmatite and Argillaceous | Tons.     | £      |
| District,              | Carbonate,                      | 12,500    | 3,125  |