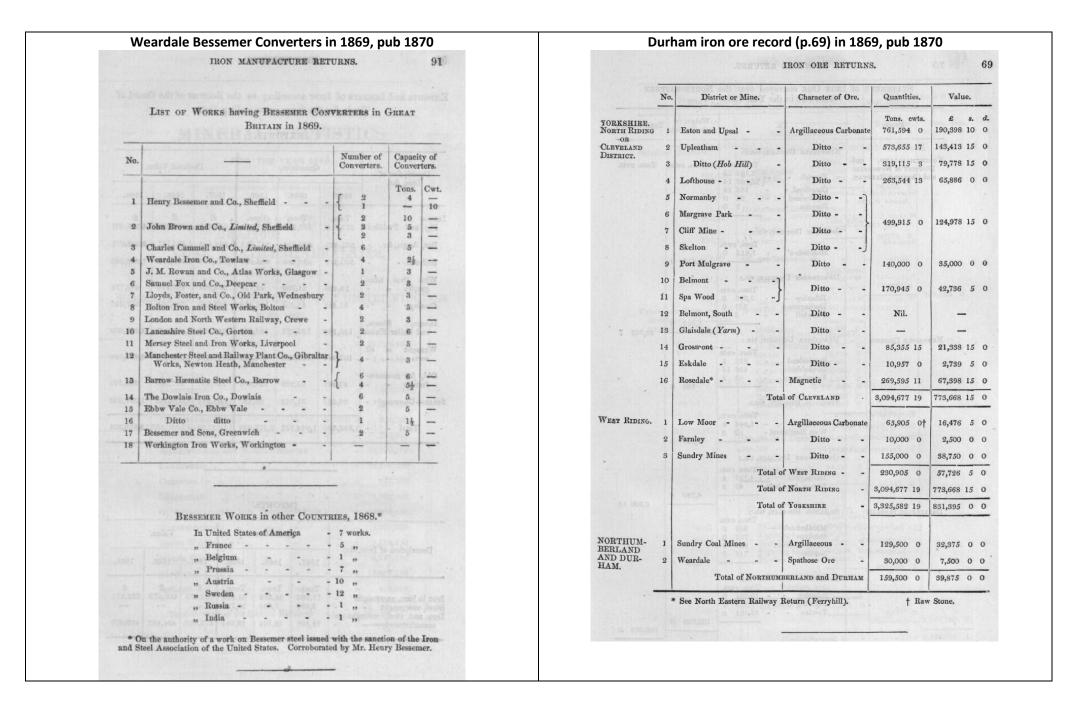

Lists of Bessemer Converters were included in the Mineral Statistics from 1868, published 1869.