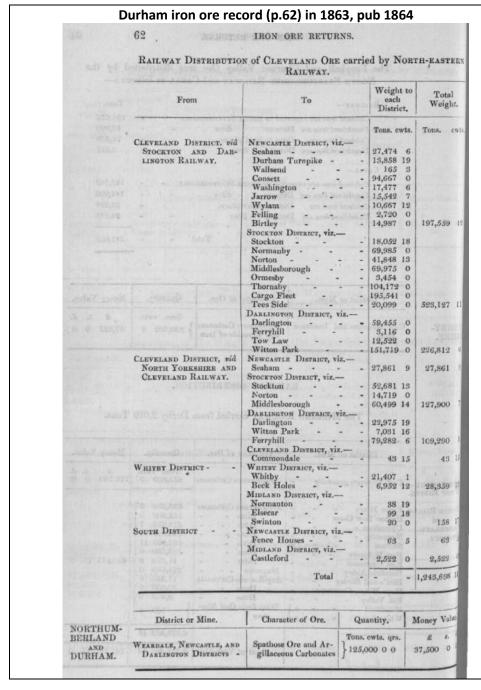

o                                       | Ormesby                         | FRICT. 6         |
| 107/18            | 3                     | 9**                | South Bank Iron Company -                             | South Bank                      | 7                |
|                   | 4                     | 5††                | Gilkes, Wilson, Pease, & Co.                          | Tees                            | 8                |
|                   | 2                     | 2                  | Hopkins and Co                                        | Tees Side                       | 9                |
| 12                |                       |                    |                                                       |                                 |                  |







## Mineral Statistics for 1864, pub 1865

from http://pubs.bgs.ac.uk/publications.html?pubID=B02461

## MEMOIRS

OF THE

GEOLOGICAL SURVEY OF GREAT BRITAIN

AND OF THE

MUSEUM OF PRACTICAL GEOLOGY.

# MINERAL STATISTICS

OF THE

UNITED KINGDOM OF GREAT BRITAIN
AND IRELAND,

FOR THE YEAR 1864.

WITH AN APPENDIX.

BY ROBERT HUNT, F.R.S.,

KERPER OF MINING RECORDS.

PUBLISHED BY ORDER OF THE LORDS COMMISSIONERS OF HER MAJESTY'S TREASURY.

LONDON:

PRINTED FOR HER MAJESTY'S STATIONEEY OFFICE:

PUBLISHED BY

LONGMANS, GREEN, READER, & DYER;

AND BY

EDWARD STANFORD, 6, CHARING CROSS, S.W.

1865.

12287.

[Price 2s.]

|                                           | De    | etails of BLAST FURI          | NACES in Blast, and of the<br>made in 1864.            | Quantit            | ies of P